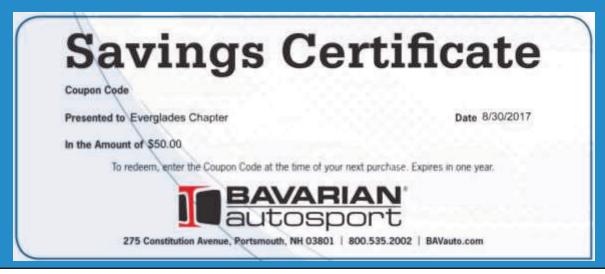

## Editor's Corner by Michael J Posner

With the holiday season fast approaching, its time to consider gifts for our BMWs. Why not try some E30 Decals, they make great stocking stuffers (see page 11). The Store on the BMW CCA national website (tinyurl.com/y99cfez2) has hats, pins, badges, umbrellas and even a limited edition watch. My own BMW is asking for an intake, tune, downpipes and exhaust for Christmas, but I am still debating whether she has been naughty or nice. We also encourage our members to support our sponsors, including Bavarian Autosport (the contest is still open, see Page 12).