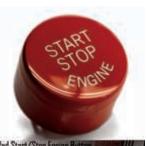

I saw an interesting new product for those having

red start stop button envy. Apparently it is an easy swap to go red. Simply pry out the module, disconnect the cable, remove the cover and push out the old dull black button and install a nice shiny new red button. https://tinyurl.com/y9j2h996