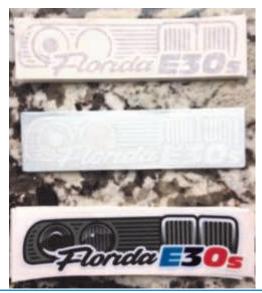

## Editor's Corner by Michael J Posner

With the holiday season fast approaching, its time to consider gifts for our BMWs. Why not try some E30 Decals, they make great stocking stuffers (see page 11). The Store on the BMW CCA national website (tinyurl.com/y99cfez2) has hats, pins, badges, umbrellas and even a limited edition watch. My own BMW is asking for an intake, tune, downpipes and exhaust for Christmas, but I am still debating whether she has been naughty or nice. We also encourage our members to support our sponsors, including Bavarian Autosport (the contest is still open, see Page 12).