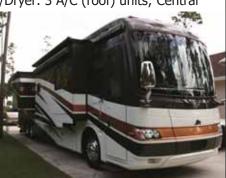

### 2008 Monaco Beaver Contessa Motorcoach

43' length; Milan floor plan; Mileage: 21,730. Diesel power. Cat 425HP; CB radio; driver seat area comfort; Four slides; under basement storage (one with pull thru); Inmotion satellite TV/CD stereo system in Living room and Bedroom; Exterior entertainment Center; two sofa set up; Full kitchen: Side by Side/refrigerator -freezer with in the door water and ice dispenser; GE Profile Micro/ Convection oven; Full bath & half; lots of storage space; King size -Sleep Number Bed; ceiling fan; Ceramic Tile Flooring living room; Combo Washer/Dryer. 3 A/C (roof) units; Central

Vac system; Sani-Con system; Many other comfortable amenities. ONLY serious reasonable offers. **Asking \$220,000**. Located in West Palm Beach. ANY Questions: Contact Chuck Lonsdale at 561.635.2554 (call or text) OR 561.686.6123 or **contact Bobbi** 

(Roberta) Treen 561.818.4269 via email robertatreen@gmail.com

Like us on facebook: facebook.com/groups/ evergladesbmwcca 2013 Limerock M3

VIN -WBSK69C54DJ593290. One of 200 and one of 62 issued with Black M wheels, has a DCT 7-speed transmission, 4029 miles, garage kept vehicle, never tracked, never power launched. Dinan stage 1 remap update, Dinan under drive pulley and Dinan 28MM front swaybar upgrade, all work performed at Braman Jupiter Dealership, vehicle comes with all service documents. We need to find a good