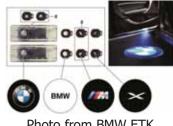

Photo from BMW ETK

If you are looking for a cheap upgrade that can be completed in 5 minutes, and you have a late model BMW (with door projection lamps) you can easily change the boring white light to a projected symbol. The oem ver-

sion, no. 63312289654 costs about \$130-150, includes two lamps and four interchangeable projections, the roundel, M logo, the BMW letters and the X. For those with

lighter wallets, fixed lens versions sell on ebay for less than \$25.00. Installation is simple, gently pry out the old lamp, disconnect one wire, plus in new lamp, reinsert and you are done.